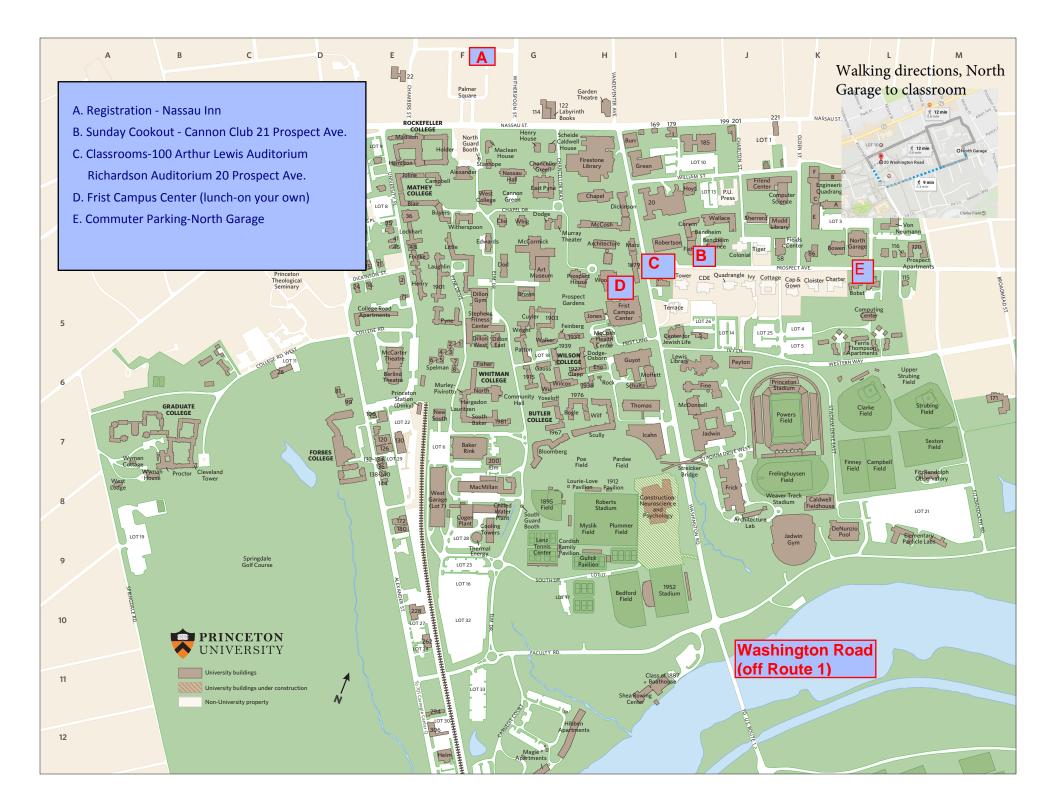

# LOGISTICS

- We recommend that you walk from the Nassau Inn to all the classes and events during the week (see map for directions).
- The classroom is in 100 Arthur Lewis Auditorium in Roberston Hall, Princeton University Campus, on the corner of Washington Rd. and Prospect Ave. The street address is 20 Prospect Ave.
- Mid-morning and mid-afternoon break food will be provide in the Shultz Café in Roberston Hall.
- Tuesday is "Sponsor Engagement Day". A catered lunch will be provided on Tuesday by our Sponsors (attendance is required). We strongly request that all attendees visit with each Sponsor during breaks and lunch.
- Tuesday evening is Pizza Night & Hospitality / Sponsor Networking.
- ✤ Attendance in class is required.
- ✤ Attire for class is business casual.
- ✤ Attire for Thursday evening's activities is business attire.
- ✤ Attire for Friday is business attire.
- $\clubsuit$  No food or beverages other than water can be taken into the classroom.
- You can walk to Nassau Street for lunch or the University Frist Campus Center (see Restaurant Guide).
- We expect all participants to attend the Thursday night Class Reception & Banquet and Friday morning Graduation. <u>If you cannot make the Class</u> <u>Reception & Banquet, it is important to let Betsy McCreery know at</u> <u>registration on Sunday.</u>

# Sunday, June 11, 2023

| 2:00p.m. – 4:00p.m. | <b>Registration at the Nassau Inn-Einstein Room</b><br>10 Palmer Square Princeton, NJ                                                                                                                                                                                                                                        |
|---------------------|------------------------------------------------------------------------------------------------------------------------------------------------------------------------------------------------------------------------------------------------------------------------------------------------------------------------------|
| 4:50p.m.            | <b>Meet in Lobby of the Nassau Inn</b><br>(Walk or drive to the barbeque)                                                                                                                                                                                                                                                    |
| 5:00p.m. – 7:00p.m. | Barbeque<br>Cannon Club<br>21 Prospect Ave.<br>Princeton, NJ<br>Sponsored by the FBI National Academy Associates:<br>• New Jersey Chapter<br>• New York / Eastern Canada Chapter<br>• Eastern Pennsylvania Chapter<br>Attire: Casual (shorts/polo shirt are appropriate)<br>Introduction/Welcome<br>Mid-Atlantic LEEDS Board |
| 8:00p.m11:00p.m.    | Hospitality Suite<br>Einstein Room<br>Nassau Inn                                                                                                                                                                                                                                                                             |

# Monday, June 12, 2023

| 100 Arthur Lewis Auditorium-Princeton University Campus<br>Roberson Hall 20 Prospect Ave. |                                                                                                               |  |
|-------------------------------------------------------------------------------------------|---------------------------------------------------------------------------------------------------------------|--|
| 8:30a.m8:45a.m.                                                                           | Welcoming Remarks<br>Kinamo Lomon, Director of Operations<br>Princeton University Department of Public Safety |  |
| 8:45a.m9:00a.m.                                                                           | <b>Class Introductions</b><br>John DeVoe, Vice President-MALEEDS                                              |  |
| 9:00a.m10:00a.m.                                                                          | <b>Crisis Communication</b><br>Judy Pal<br>10-8 Communications<br>Tallassee, TN                               |  |
| 10:00a.m10:15a.m.                                                                         | <b>Morning Break-Shultz Café Robertson Hall</b><br>(Coffee, snacks provided at all morning breaks)            |  |
| 10:15a.m12:00p.m.                                                                         | Crisis Communications (continued)                                                                             |  |
| 12:00p.m1:00p.m.                                                                          | Lunch (on your own)                                                                                           |  |
| 1:00p.m2:30p.m.                                                                           | Crisis Communications (continued)                                                                             |  |
| 2:30p.m2:45p.m.                                                                           | <b>Afternoon Break-Shultz Café Roberson Hall</b><br>(Coffee, water, snacks provided at all afternoon breaks)  |  |
| 2:45p.m5:00p.m.                                                                           | Crisis Communications (continued)                                                                             |  |
| 5:00p.m7:00p.m.                                                                           | Dinner (on your own)                                                                                          |  |
| 7:30p.m11:00p.m.                                                                          | Hospitality Suite-Einstein Room, Nassau Inn                                                                   |  |